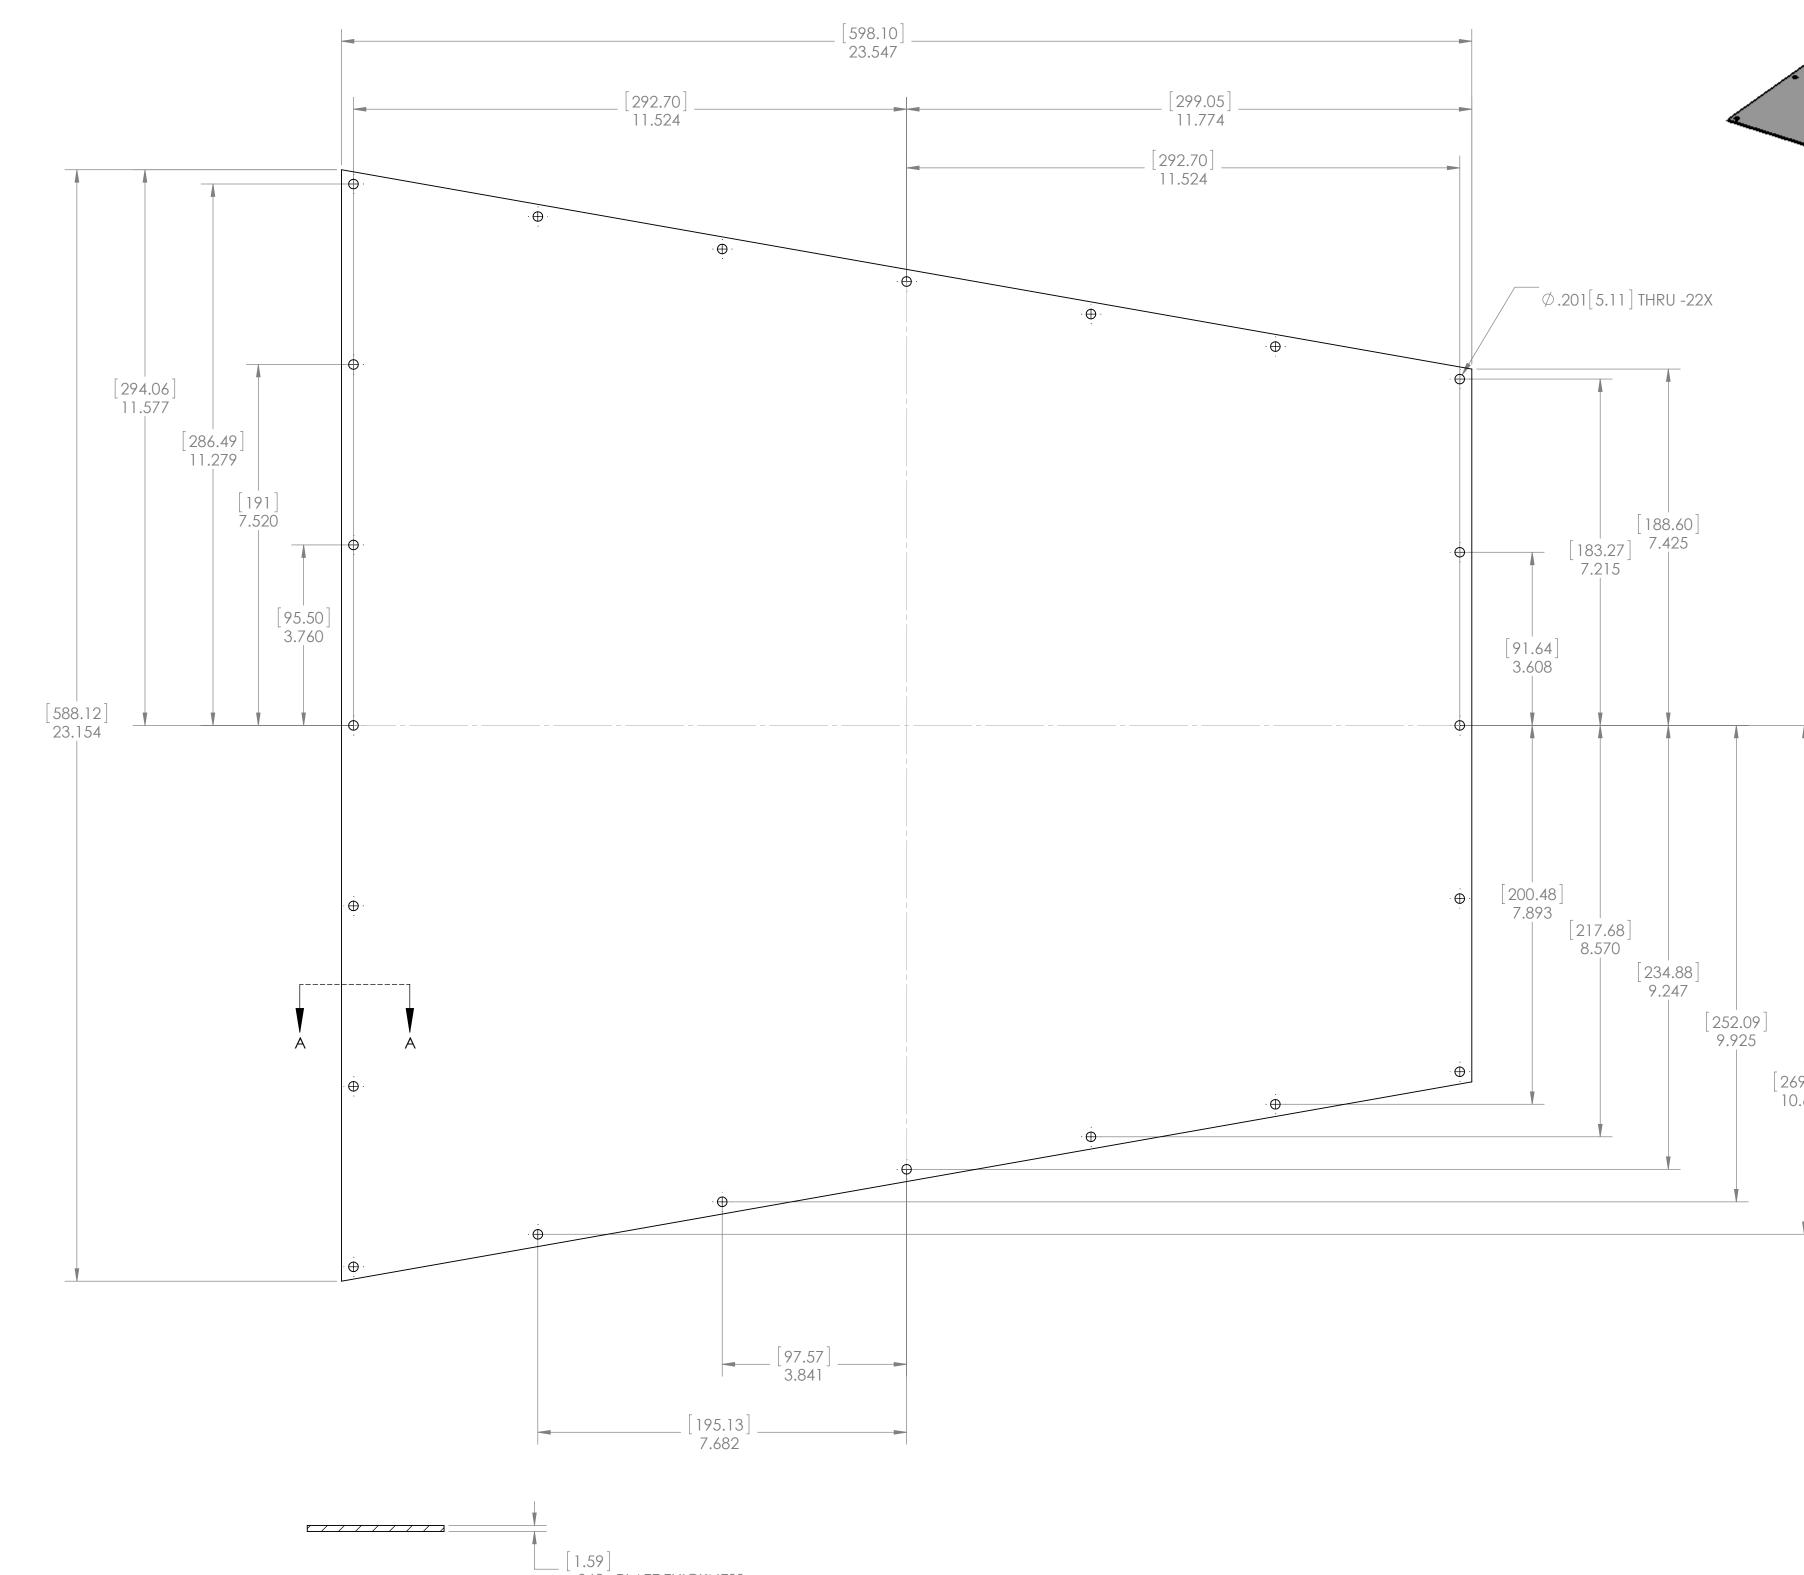

## **SOLIDWORKS Educational Edition.** For Instructional Use Only.

7

8

D

С

А

6

\_ [ 1.59 ] .063 PLATE THICKNESS

3

PROPRIETARY AND CONFIDENTIAL

|       | F           |
|-------|-------------|
|       | D           |
|       | C           |
| 0.602 | B top cover |
|       |             |

|       |             |         | UNLESS OTHERWISE SPECIFIED:<br>DIMENSIONS ARE IN INCHES [MM]<br>TOLERANCES:<br>FRACTIONAL±<br>ANGULAR: MACH± BEND±<br>TWO PLACE DECIMAL ±0.25<br>THREE PLACE DECIMAL ±0.128 |           | NAME     | DATE     |                  |                                  |              |     |
|-------|-------------|---------|-----------------------------------------------------------------------------------------------------------------------------------------------------------------------------|-----------|----------|----------|------------------|----------------------------------|--------------|-----|
|       |             |         |                                                                                                                                                                             | ] DRAWN   | W. EMMET | 7 OCT 15 | YALE UNIV        | YALE UNIVERSITY PHYSICS DEPARTME |              | T / |
| ,<br> |             |         |                                                                                                                                                                             | CHECKED   |          |          | TITLE:           |                                  |              |     |
|       |             |         |                                                                                                                                                                             | ENG APPR. |          |          | COVER PLATE      |                                  |              |     |
|       |             |         |                                                                                                                                                                             | MFG APPR. |          |          | GFA              | HAMBER                           |              |     |
|       |             |         |                                                                                                                                                                             | Q.A.      |          |          | GEM TEST CHAMBER |                                  |              |     |
|       |             |         | TOLERANCING PER:<br>MATERIAL                                                                                                                                                | COMMENTS: |          |          | SIZE DWG. NO.    |                                  |              | _   |
|       |             |         | 6061-T6 ALUM PLATE                                                                                                                                                          |           |          |          |                  |                                  |              |     |
|       | NEXT ASSY   | USED ON | FINISH                                                                                                                                                                      |           |          |          | D                |                                  |              |     |
|       | APPLICATION |         |                                                                                                                                                                             | -         |          |          | SCALE:           | WEIGHT:                          | SHEET 1 OF 1 |     |
| Δ     | 2           |         |                                                                                                                                                                             |           |          |          | 1                | · ·                              |              |     |